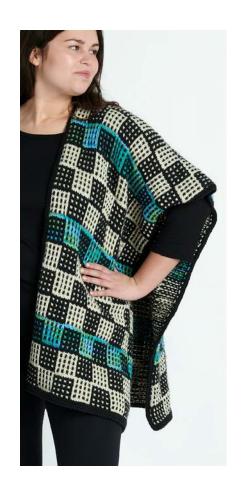

## **MEASUREMENTS**

For Right Front: Approx 171/2" [44.5 cm] wide x 30" [76 cm] long from shoulder.

### **GAUGES**

16 sts and 20 rows = 4" [10 cm] in stocking st.

17 sts and 32 rows = 4" [10 cm] in Mosaic St Pat

## **INSTRUCTIONS**

**Split for fronts and shape neck:** 1st row: (RS). Pat across 79 sts. **Turn.** Leave rem sts on a spare needle. (See Chart II on page 2). 1st row of Chart II is complete.

Work 3 rows even in pat.

1st row: (RS). Pat to last 2 sts. K2tog. 78 sts.

**2nd row:** P2tog. Pat to end of row. Rep last 2 rows once more, then 1st row once. 74 sts.

Cont in Check Mosaic Pat II, noting 18-st rep will be worked 4 times with 1 st at each end of row as selvedge st in garter st until Front from dividing row (shoulder) measures same length as Back, ending on 16th, row of pat.

Next row: (Dec row - RS). With A, knit. (K11. K2tog) 5 times. K9. 69 sts.

Knit 4 rows (garter st). Cast off knitwise (WS).

Week 2 is complete.