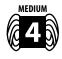

## **MEASUREMENTS**

For Right Front: Approx 171/2" [44.5 cm] wide x 30" [76 cm] long from shoulder.