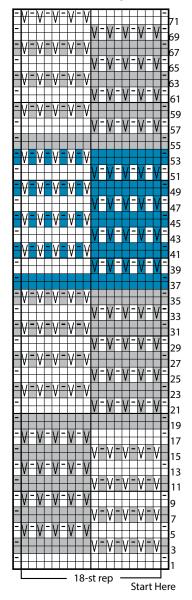

1st row: (RS). Pat to last 2 sts. K2tog. 78 sts.

**2nd row:** P2tog. Pat to end of row. Rep last 2 rows once more, then 1st row once. 74 sts.

Cont in Check Mosaic Pat II, noting 18-st rep will be worked 4 times with 1 st at each end of row as selvedge st in garter st until Front from dividing row (shoulder) measures same length as Back, ending on 16th, row of pat.

#### Check Mosaic Pat II (Right Front)

## Key

- Contrast A
- ☐ Contrast B
- Contrast C
- SI1Pwyib on RS rows.

SI1Pwyif on WS rows.