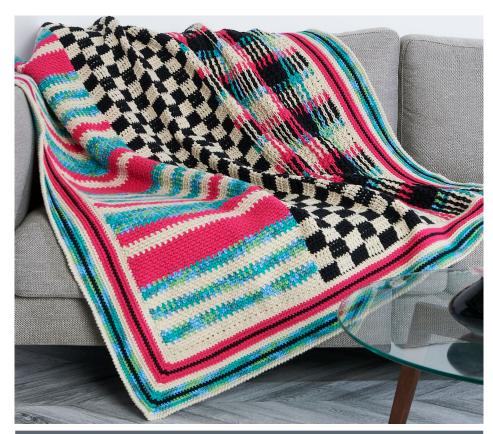

#### FINISHED MEASUREMENTS

Approx 49" x 54" [124.5 x 137 cm].

#### INSTRUCTIONS Notes:

- To change color, work to last 2 loops on hook and draw new color through last 2 loops, then proceed in new color.
- Each Panel measures approx 15" [38 cm] wide.

#### FINISHING

Pin all pieces to measurements. Cover with a damp cloth leaving cloth to dry. Following diagram, sew Panels tog.

Edging: 1st rnd: (RS). Join B with sl st to top right corner. Ch 1. Work in sc evenly around having (1 sc. Ch 1, 1 sc) in corners. Join with sl st to first sc. 2nd rnd: Ch 1. 1 scbl in each sc having (1 sc. Ch 1, 1 sc) in corner ch-1 sp. Join C with sl st to first sc. **Do not** break B.