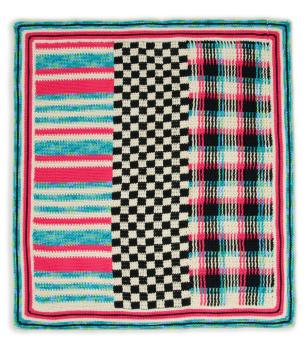

#### INSTRUCTIONS Notes:

- To change color, work to last 2 loops on hook and draw new color through last 2 loops, then proceed in new color.
- Each Panel measures approx 15" [38 cm] wide.

#### FINISHING

Pin all pieces to measurements. Cover with a damp cloth leaving cloth to dry. Following diagram, sew Panels tog.

Edging: 1st rnd: (RS). Join B with sl st to top right corner. Ch 1. Work in sc evenly around having (1 sc. Ch 1, 1 sc) in corners. Join with sl st to first sc. 2nd rnd: Ch 1. 1 scbl in each sc having (1 sc. Ch 1, 1 sc) in corner ch-1 sp. Join C with sl st to first sc. **Do not** break B.