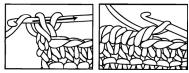

12th rnd: With A, rep last rnd once.

13th and 14th rnds: With D, rep last rnd twice. 15th rnd: With B, rep last rnd once. Do not fasten off. 16th rnd: Ch 1. Working from left to right, instead of from right to left, as usual, work 1 reverse sc in each sc around. Join with sl st to first sc. Fasten off.

**REVERSE SC** 

Panel 1