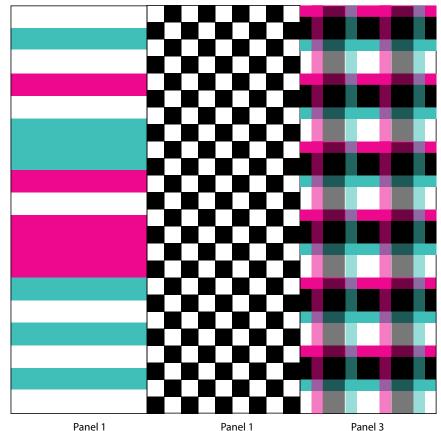

#### INSTRUCTIONS Notes:

- To change color, work to last 2 loops on hook and draw new color through last 2 loops, then proceed in new color.
- Each Panel measures approx 15" [38 cm] wide.

#### FINISHING

Pin all pieces to measurements. Cover with a damp cloth leaving cloth to dry. Following diagram, sew Panels tog.

Edging: 1st rnd: (RS). Join B with sl st to top right corner. Ch 1. Work in sc evenly around having (1 sc. Ch 1, 1 sc) in corners. Join with sl st to first sc. 2nd rnd: Ch 1. 1 scbl in each sc having (1 sc. Ch 1, 1 sc) in corner ch-1 sp. Join C with sl st to first sc. **Do not** break B.