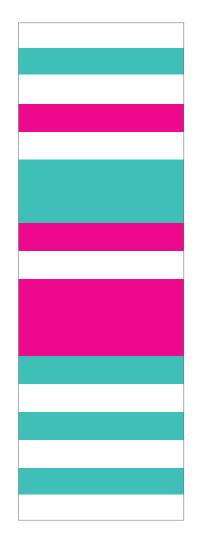

#### PANEL 1 Stripe Pat

(B – 4 rows. D – 4 rows) 3 times. These 24 rows form Stripe Pat.

Cont in Stripe Pat, rep last 2 rows of Moss St Pat until all 24 rows of Stripe Pat are complete. Join C. Break B and D.

With C, cont in Moss St Pat for 10 rows. With B, cont in Moss St Pat for 4 rows. With C, cont in Moss St Pat for 4 rows. With D, cont in Moss St Pat for 10 rows. With B, cont in Moss St Pat for 4 rows. With C, cont in Moss St Pat for 4 rows. Rep last 60 rows twice more. Fasten off.