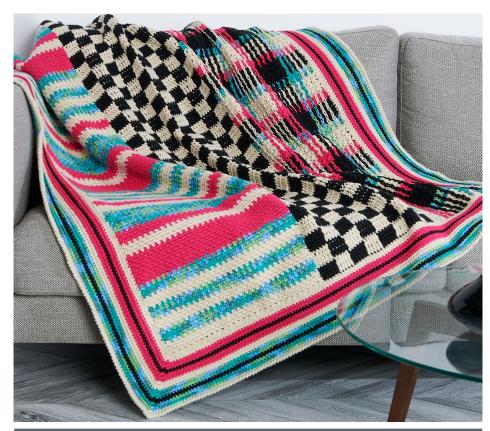

#### CARON CHECK PLEASE PANEL CROCHET BLANKET | WEEK 1

### **MEASUREMENTS**

**For Panel:** Approx 15" x 50" [38 x 127 cm].

#### PANEL 1 Stripe Pat

(B – 4 rows. D – 4 rows) 3 times. These 24 rows form Stripe Pat.

Cont in Stripe Pat, rep last 2 rows of Moss St Pat until all 24 rows of Stripe Pat are complete. Join C. Break B and D.

With C, cont in Moss St Pat for 10 rows. With B, cont in Moss St Pat for 4 rows. With C, cont in Moss St Pat for 4 rows. With D, cont in Moss St Pat for 10 rows. With B, cont in Moss St Pat for 4 rows. With C, cont in Moss St Pat for 4 rows. Rep last 60 rows twice more. Fasten off.