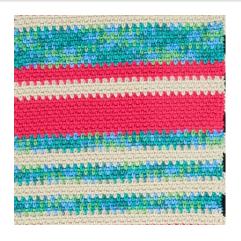

#### PANEL 1 Stripe Pat

(B – 4 rows. D – 4 rows) 3 times. These 24 rows form Stripe Pat.

Cont in Stripe Pat, rep last 2 rows of Moss St Pat until all 24 rows of Stripe Pat are complete. Join C. Break B and D.

With C, cont in Moss St Pat for 10 rows. With B, cont in Moss St Pat for 4 rows. With C, cont in Moss St Pat for 4 rows. With D, cont in Moss St Pat for 10 rows. With B, cont in Moss St Pat for 4 rows. With C, cont in Moss St Pat for 4 rows. Rep last 60 rows twice more. Fasten off.